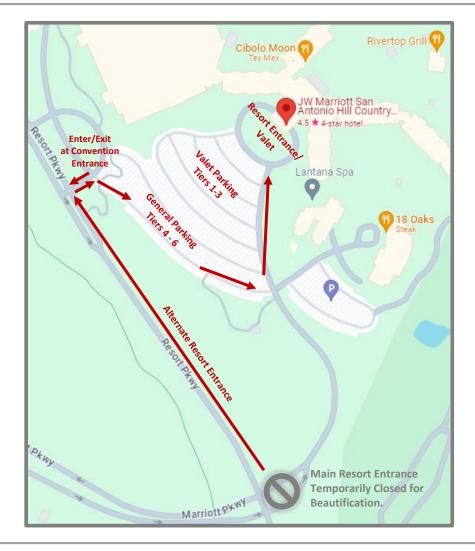

## Dear Valued Guest.

As a luxury resort destination, we strive to provide our guests with exclusive and secure access to our private 600-acre property. As your privacy and security is of the upmost importance, our main resort entrance will be temporarily closed as we undergo construction for new security enhancements further providing our guests with exclusive access to our Resort amenities. During this time, please follow the guide below to access the Resort through an alternate entrance. We appreciate your patience as we focus on the beautification and improvement of the Resort.